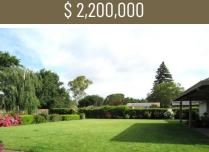

## 263 Specht Rd., Sonoma, CA 95476

- » Beds: 3 | Baths: 3 Full
- » MLS #: 324045213
- » Single Family | 2,318 ft<sup>2</sup> | Lot: 25,170 ft<sup>2</sup> (0.58 acres)
- » City Sewer
- » R.V. Parking
- » More Info: 263Specht.lsForSale.com

Epic Wine Country 561 Broadway, Suite A Sonoma, CA 95476

Minutes to Sonoma's Historical Plaza is this Custom-built countryside property that offers a Single level, 3bd/3ba home convenient location at the end of a very quite street. A perfect location on a serene cul-de-sac . Stepdown primary bedroom. Light and bright open floorplan. Whole house fan system, formal dining. Property is on city sewer with private well giving opportunities for possible increase in bedroom count or separate guest unit. Spacious park-like backyard and side yard, over half acre w/mature landscaping. RV parking, oversized 2 car garage. Room for pool, tennis, bocce ball court, vegetable garden. very desirable area. Easy access to Napa, Petaluma or SF. Perfect and delightful place to relax and entertain. A peaceful hideaway. Lots of Possibilities! Make this your forever home or weekend retreat!